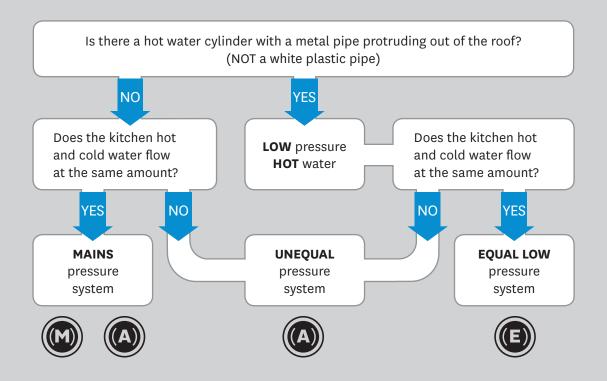

To determine the individual pressure system, please refer to the hot water cylinder. Alternatively, use this handy chart: