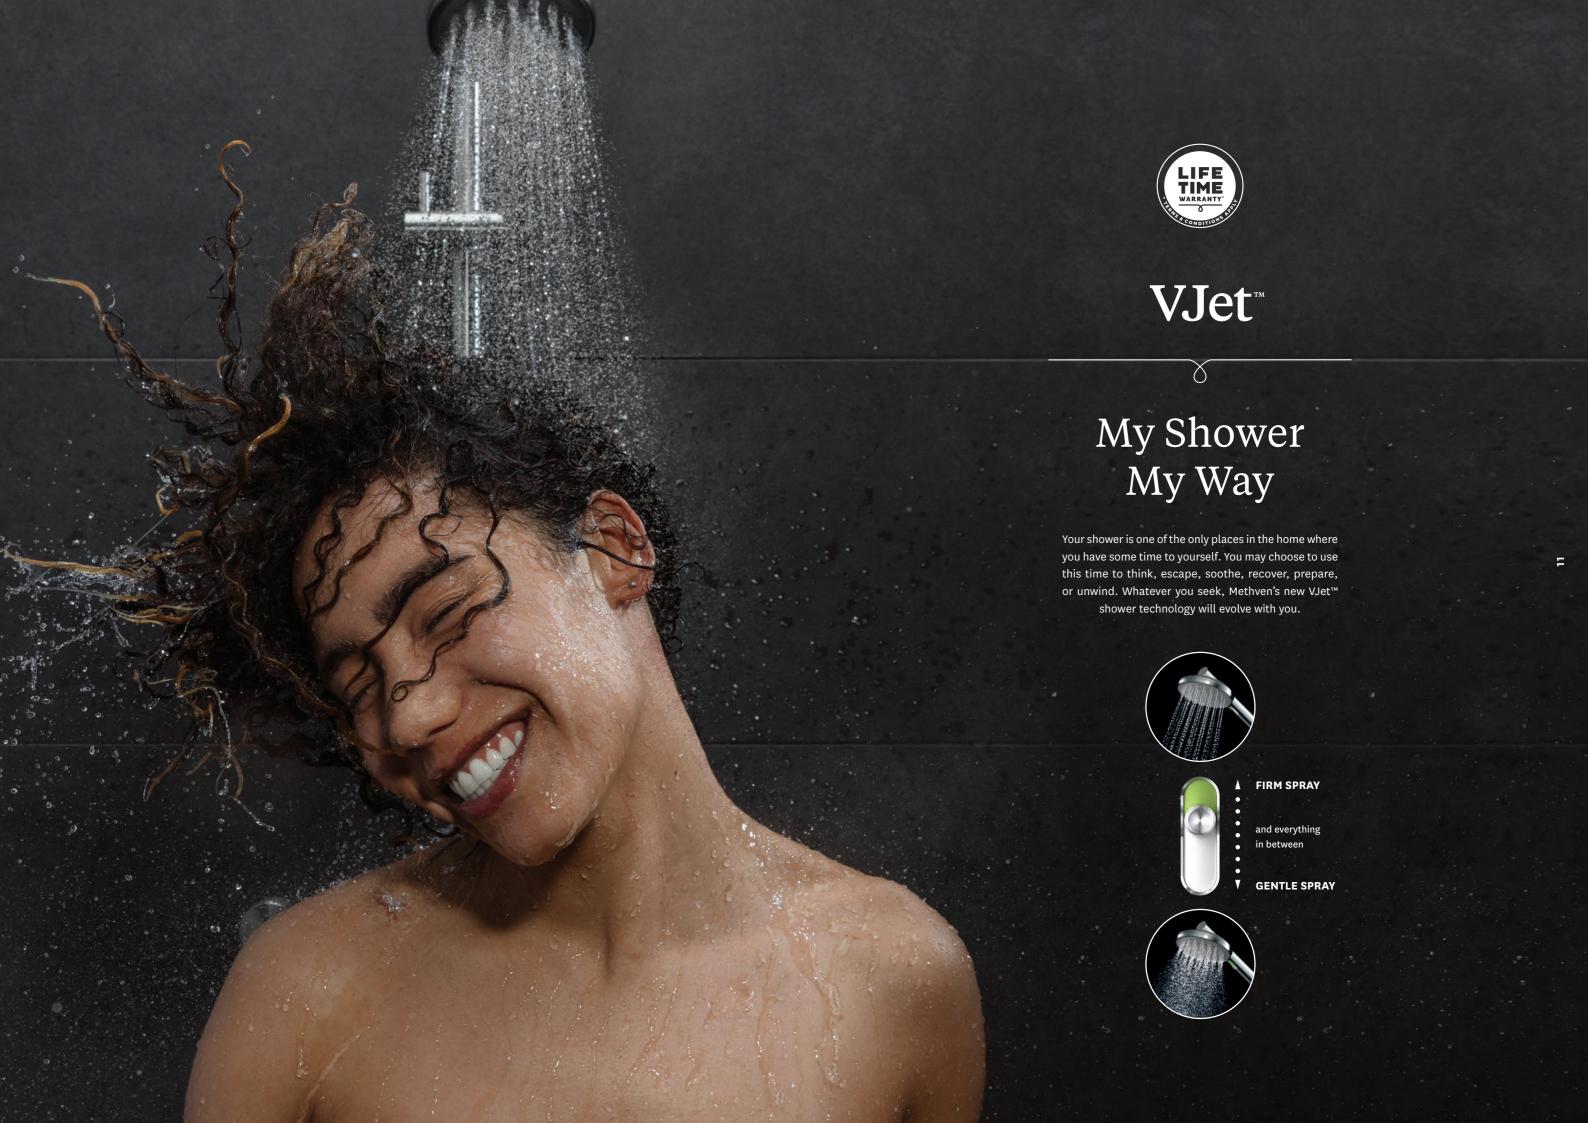

# VJET™ SHOWER DESIGN AND TECHNOLOGY

Inspired by familiar forms and materials,
Tūroa's VJet™ shower features a modern
minimalist aesthetic where technology
and visual form complement one another.

spirals of water that flow through the nozzles across the entire shower head. Its smooth handset slider allows you to activate a seamless spray transition – personalised by you – from a firm, invigorating shower spray, to a gentle, enveloping warmth and everything in between. Whether you're in need of revitalisation, relaxation or simply getting clean, VJet<sup>TM</sup> is the first shower uniquely tailored by you.

Crafted from high-grade stainless steel, which is both stylish and durable, the Tūroa showers are designed to last and are supported by Methven's industry-leading lifetime warranty.

All of these qualities combined, add up to a champion; and as such, this shower is the winner of both the Australian Good Design Best in Class and The Red Dot Product Design Award 2018 - reaffirming Methven's global leadership in shower design and technology.