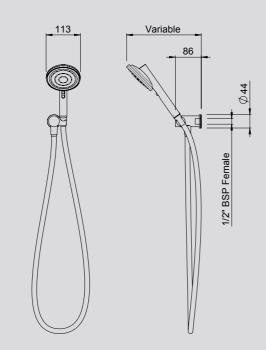

#### TŪROA HAND TOWEL RING > TUTRSS

TŪROA HAND SHOWER

TECHNICAL

**SPECIFICATIONS** 

GRAPHITE >TUWOBSSGRAU