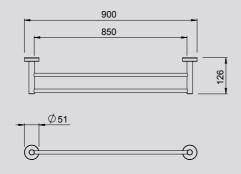

stricted flow for bath also available

> TUWBSSAU

















600MM > TUSTSS 900MM > TUST900SS







> TUSDSS











600MM > TUDTSS 900MM > TUDT900SS

2. TŪROA DOUBLE

TOWEL RAIL



> TURHSS





> TUTHSS







> TUTRSS





Refer to the icons menu on page 27 for more information

#### TŪROA SHOWER HANDSET

GRAPHITE > TUHSSSGRAU



> TUBSSAU



1/2" BSP Male







#### TŪROA SHOWER MIXER

> TUHPSSSAU

#### TŪROA SHOWER DIVERTER

> TUDSSAU











#### TŪROA WALL MOUNTED **BATH SPOUT**

> TUSPWBTSSAU

#### TŪROA WALL MOUNTED **BASIN MIXER WITH SPOUT**

> TUWBSSAU

#### TŪROA HAND TOWEL RING > TUTRSS







TŪROA HAND SHOWER

TECHNICAL

**SPECIFICATIONS** 

GRAPHITE >TUWOBSSGRAU





#### TŪROA SINGLE TOWEL RAIL 600MM

> TUSTSS

#### TŪROA DOUBLE TOWEL RAIL 600MM

> TUDTSS





#### TŪROA SINGLE TOWEL RAIL 900MM

> TUST900SS

#### TŪROA DOUBLE TOWEL RAIL 900MM

> TUDT900SS









#### TŪROA ROBE HOOK

> TURHSS

### TŪROA SOAP DISH

> TUSDSS

#### TŪROA TOILET PAPER HOLDER

> TUTHSS

## **ICONS MENU**

X

To help you to identify important product features, we have placed icons beside each product. Refer to this key to find out the meaning of each icon.



#### **NEW PRODUCT**



#### MAINS PRESSURE DESIGN

Suitable for mains water pressure installations above 150kPa.



#### **EASY DIY INSTALLATION**

Replace or install on your own = no need for



#### FLEXIBLE RAIL INSTALLATION

Adjustable mounting brackets for easy retrofit to existing installation holes.



#### **CONTROL WATER DIRECTION**

The directional aerator includes a built-in swivel that enables yo