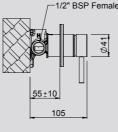

#### TŪROA SHOWER HANDSET

GRAPHITE > TUHSSSGRAU

> TUBSSAU

1/2" BSP Male

#### TŪROA SHOWER MIXER

> TUHPSSSAU

#### TŪROA SHOWER DIVERTER

> TUDSSAU