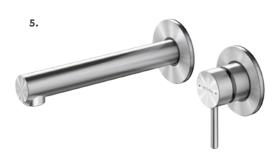

stylish and durable, the Tūroa showers are designed to last and are supported by Methven's industry-leading lifetime warranty.

All of these qualities combined, add up to a champion; and as such, this shower is the winner of both the Australian Good Design Best in Class and The Red Dot Product Design Award 2018 - reaffirming Methven's global leadership in shower design and technology.















#### 1. VJet"

## TŪROA SHOWER HANDSET

WELS mains pressure 3★ 9L/MIN

Graphite > TUHSSSGRAU















TŪROA RAIL SHOWER

WELS mains pressure 3★ 9L/MIN

Graphite > TUSRSSGRAU

2. VJet





3. VJet

Graphite > TUWOBSSGRAU

TŪROA HAND SHOWER









WIDE COVERAGE

A wider, well-balanced spray for a superior body coverage

Refer to the icons menu on page 27 for more information















#### 1. TŪROA BASIN MIXER

WELS mains pressure 6★ 3.5L/MIN

> TUBSSAU







> TUHPSSSAU

2. TŪROA SHOWER MIXER



> TUDSSAU

# **BATH SPOUT**

> TUSPWBTSSAU





WELS mains pressure 4★ 6.5L/MIN

Unrestricted flow for bath also available

> TUWBSSAU

















600MM > TUSTSS 900MM > TUST900SS







> TUSDSS











600MM > TUDTSS 900MM > TUDT900SS

2. TŪROA DOUBLE

TOWEL RAIL



> TURHSS





> TUTHSS







> TUTRSS





Refer to the icons menu on page 27 for more information

#### TŪROA SHOWER HANDSET

GRAPHITE > TUHSSSGRAU



> TUBSSAU



1/2" BSP Male







#### TŪROA SHOWER MIXER

> TUHPSSSAU

#### TŪROA SHOWER DIVERTER

> TUDSSAU











#### TŪROA WALL MOUNTED **BATH SPOUT**

> TUSPWBTSSAU

#### TŪROA WALL MOUNTED **BASIN MIXER WITH SPOUT**

> TUWBSSAU

#### TŪROA HA