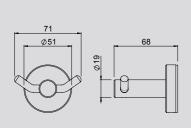

> TUSDSS











600MM > TUDTSS 900MM > TUDT900SS

2. TŪROA DOUBLE

TOWEL RAIL



> TURHSS





> TUTHSS







> TUTRSS





Refer to the icons menu on page 27 for more information

#### TŪROA SHOWER HANDSET

GRAPHITE > TUHSSSGRAU



> TUBSSAU



1/2" BSP Male







#### TŪROA SHOWER MIXER

> TUHPSSSAU

#### TŪROA SHOWER DIVERTER

> TUDSSAU











#### TŪROA WALL MOUNTED **BATH SPOUT**

> TUSPWBTSSAU

#### TŪROA WALL MOUNTED **BASIN MIXER WITH SPOUT**

> TUWBSSAU

#### TŪROA HAND TOWEL RING > TUTRSS







TŪROA HAND SHOWER

TECHNICAL

**SPECIFICATIONS** 

GRAPHITE >TUWOBSSGRAU





#### TŪROA SINGLE TOWEL RAIL 600MM

> TUSTSS

#### TŪROA DOUBLE TOWEL RAIL 600MM

> TUDTSS





#### TŪROA SINGLE TOWEL RAIL 900MM

> TUST900SS

#### TŪROA DOUBLE TOWEL RAIL 900MM

> TUDT900SS









#### TŪROA ROBE HOOK

> TURHSS

### TŪROA SOAP DISH

> TUSDSS

#### TŪROA TOILET PAPER HOLDER

> TUTHSS

## **ICONS MENU**

X

To help you to identify important product features, we have placed icons beside each product. Refer to this key to find out the meaning of each icon.



#### **NEW PRODUCT**



#### MAINS PRESSURE DESIGN

Suitable for mains water pressure installations above 150kPa.



#### **EASY DIY INSTALLATION**

Replace or install on your own = no need for



#### FLEXIBLE RAIL INSTALLATION

Adjustable mounting brackets for easy retrofit to existing installation holes.



#### **CONTROL WATER DIRECTION**

The directional aerator includes a built-in swivel that enables you to manually adjust the direction of your water and minimise splashback. (Perfect for taps that sit