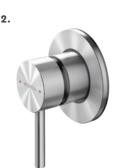

both stylish and durable, the Tūroa showers are designed to last and are supported by Methven's industry-leading lifetime warranty.

All of these qualities combined, add up to a champion; and as such, this shower is the winner of both the Australian Good Design Best in Class and The Red Dot Product Design Award 2018 - reaffirming Methven's global leadership in shower design and technology.















#### 1. VJet"

## TŪROA SHOWER HANDSET

WELS mains pressure 3★ 9L/MIN

Graphite > TUHSSSGRAU















TŪROA RAIL SHOWER

WELS mains pressure 3★ 9L/MIN

Graphite > TUSRSSGRAU

2. VJet





3. VJet

Graphite > TUWOBSSGRAU

TŪROA HAND SHOWER









WIDE COVERAGE

A wider, well-balanced spray for a superior body coverage

Refer to the icons menu on page 27 for more information















#### 1. TŪROA BASIN MIXER

WELS mains pressure 6★ 3.5L/MIN

> TUBSSAU







> TUHPSSSAU

2. TŪROA SHOWER MIXER



> TUDSSAU

# **BATH SPOUT**

> TUSPWBTSSAU





WELS mains pressure 4★ 6.5L/MIN

Unrestricted flow for bath also available

> TUWBSSAU

















600MM > TUSTSS 900MM > TUST900SS







> TUSDSS











600MM > TUDTSS 900MM > TUDT900SS

2. TŪROA DOUBLE

TOWEL RAIL



> TURHSS





> TUTHSS







> TUTRSS





Refer to the icons menu on page 27 for more information

#### TŪROA SHOWER HANDSET

GRAPHITE > TUHSSSGRAU



> TUBSSAU



1/2" BSP Male







#### TŪROA SHOWER MIXER

> TUHPSSSAU

#### TŪROA SHOWER DIVERTER

> TUDSSAU











#### TŪROA WALL MOUNTED **BATH SPOUT**

> TUSPWBTSSAU

#### TŪROA WALL MOUNTED **BASIN MIXER WITH SPOUT**

> TUWBSSAU

#### TŪ