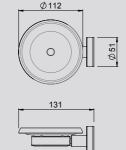

> TUSDSS











600MM > TUDTSS 900MM > TUDT900SS

2. TŪROA DOUBLE

TOWEL RAIL



> TURHSS





> TUTHSS







> TUTRSS





Refer to the icons menu on page 27 for more information

#### TŪROA SHOWER HANDSET

GRAPHITE > TUHSSSGRAU



> TUBSSAU



1/2" BSP Male







#### TŪROA SHOWER MIXER

> TUHPSSSAU

#### TŪROA SHOWER DIVERTER

> TUDSSAU











#### TŪROA WALL MOUNTED **BATH SPOUT**

> TUSPWBTSSAU

#### TŪROA WALL MOUNTED **BASIN MIXER WITH SPOUT**

> TUWBSSAU

#### TŪROA HAND TOWEL RING > TUTRSS







TŪROA HAND SHOWER

TECHNICAL

**SPECIFICATIONS** 

GRAPHITE >TUWOBSSGRAU





#### TŪROA SINGLE TOWEL RAIL 600MM

> TUSTSS

#### TŪROA DOUBLE TOWEL RAIL 600MM

> TUDTSS





#### TŪROA SINGLE TOWEL RAIL 900MM

> TUST900SS

#### TŪROA DOUBLE TOWEL RAIL 900MM

> TUDT900SS









#### TŪROA ROBE HOOK

> TURHSS

### TŪROA SOAP DISH

> TUSDSS

#### TŪROA TOILET PAPER HOLDER

> TUTHSS

## **ICONS MENU**

X

To help you to identify important product features, we have placed icons beside each product. Refer to this key to find out the meaning of each icon.



#### **NEW PRODUCT**



#### MAINS PRESSURE DESIGN

Suitable for mains water pressure installations above 150kPa.



#### **EASY DIY INSTALLATION**

Replace or install on your own = no need for



#### FLEXIBLE RAIL INSTALLATION

Adjustable mounting brackets for easy retrofit to existing installation holes.



#### **CONTROL WATER DIRECTION**

The directional aerator includes a built-in swivel that enables you to manually adjust the direction of your water and minimise splashback. (Perfect for taps that sit d