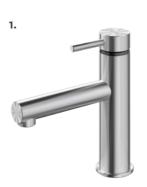

#### 1. TŪROA BASIN MIXER

WELS mains pressure 6★ 3.5L/MIN

> TUBSSAU

> TUHPSSSAU

2. TŪROA SHOWER MIXER

> TUDSSAU