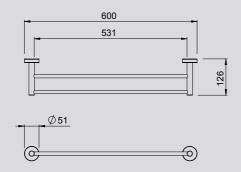

#### TŪROA SINGLE TOWEL RAIL 600MM

> TUSTSS

#### TŪROA DOUBLE TOWEL RAIL 600MM

> TUDTSS