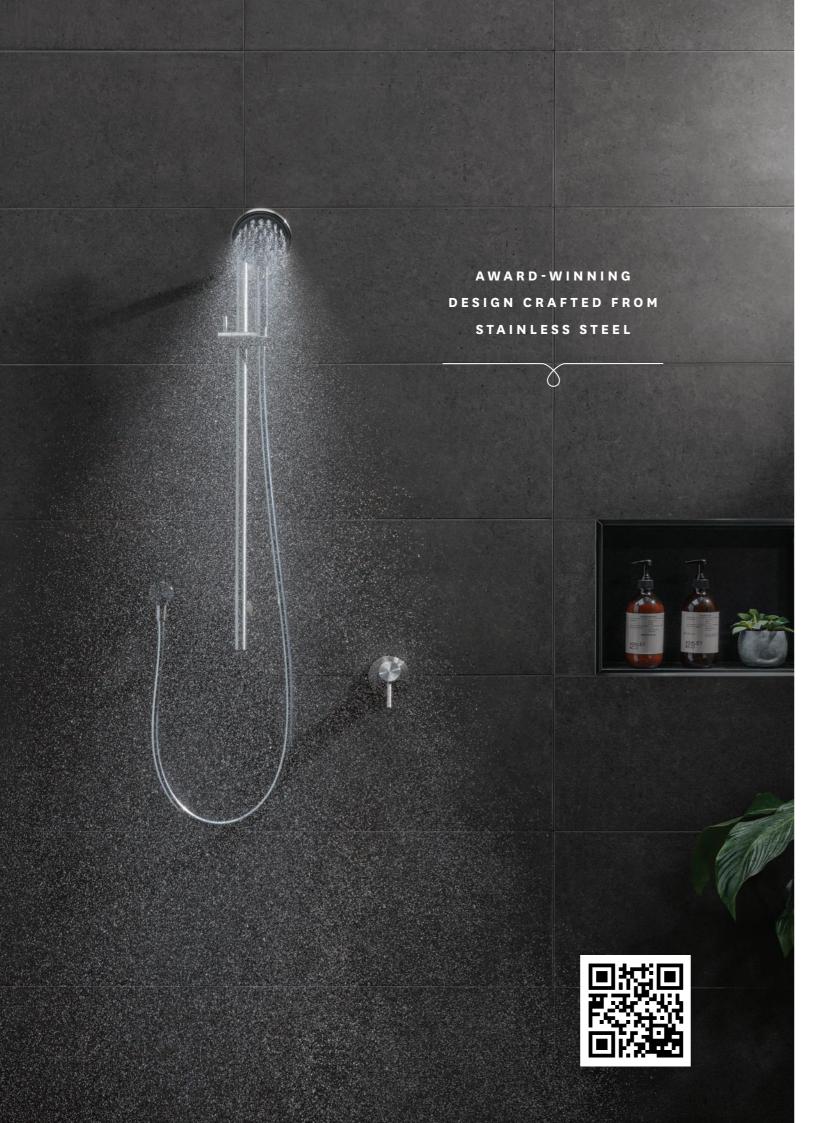

Crafted from high-grade stainless steel, which is both stylish and durable, the Tūroa showers are designed to last and are supported by Methven's industry-leading lifetime warranty.

All of these qualities combined, add up to a champion; and as such, this shower is the winner of both the Australian Good Design Best in Class and The Red Dot Product Design Award 2018 - reaffirming Methven's global leadership in shower design and technology.

## TŪROA SHOWER HANDSET

WELS mains pressure 3★ 9L/MIN

Graphite > TUHSSSGRAU

TŪROA RAIL SHOWER

WELS mains pressure 3★ 9L/MIN

Graphite > TUSRSSGRAU

2. VJet

3. VJet