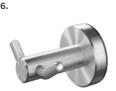

Class and The Red Dot Product Design Award 2018 - reaffirming Methven's global leadership in shower design and technology.















#### 1. VJet"

## TŪROA SHOWER HANDSET

WELS mains pressure 3★ 9L/MIN

Graphite > TUHSSSGRAU















TŪROA RAIL SHOWER

WELS mains pressure 3★ 9L/MIN

Graphite > TUSRSSGRAU

2. VJet





3. VJet

Graphite > TUWOBSSGRAU

TŪROA HAND SHOWER









WIDE COVERAGE

A wider, well-balanced spray for a superior body coverage

Refer to the icons menu on page 27 for more information















#### 1. TŪROA BASIN MIXER

WELS mains pressure 6★ 3.5L/MIN

> TUBSSAU







> TUHPSSSAU

2. TŪROA SHOWER MIXER



> TUDSSAU

# **BATH SPOUT**

> TUSPWBTSSAU





WELS mains pressure 4★ 6.5L/MIN

Unrestricted flow for bath also available

> TUWBSSAU

















600MM > TUSTSS 900MM > TUST900SS







> TUSDSS











600MM > TUDTSS 900MM > TUDT900SS

2. TŪROA DOUBLE

TOWEL RAIL



> TURHSS





> TUTHSS







> TUTRSS





Refer to the icons menu on page 27 for more information

#### TŪROA SHOWER HANDSET

GRAPHITE > TUHSSSGRAU



> TUBSSAU



1/2" BSP Male







#### TŪROA SHOWER MIXER

> TUHPSSSAU

#### TŪROA SHOWER DIVERTER

> TUDSSAU











#### TŪROA WALL MOUNTED **BATH SPOUT**

> TUSPWBTSSAU

#### TŪROA WALL MOUNTED **BASIN MIXER WITH SPOUT**

> TUWBSSAU

#### TŪROA HAND TOWEL RING > TUTRSS







TŪROA HAND SHOWER

TECHNICAL

**SPECIFICATIONS** 

GRAPHITE >TUWOBSSGRAU





#### TŪROA SINGLE TOWEL RAIL 600MM

> TUSTSS

#### TŪROA DOUBLE TOWEL RAIL 600MM

> TUDTSS





#### TŪROA SINGLE TOWEL RAIL 900MM

> TUST900SS

#### TŪROA D