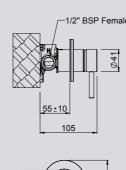

N

Graphite > TUSRSSGRAU

2. VJet





3. VJet

Graphite > TUWOBSSGRAU

TŪROA HAND SHOWER









WIDE COVERAGE

A wider, well-balanced spray for a superior body coverage

Refer to the icons menu on page 27 for more information















#### 1. TŪROA BASIN MIXER

WELS mains pressure 6★ 3.5L/MIN

> TUBSSAU







> TUHPSSSAU

2. TŪROA SHOWER MIXER



> TUDSSAU

# **BATH SPOUT**

> TUSPWBTSSAU





WELS mains pressure 4★ 6.5L/MIN

Unrestricted flow for bath also available

> TUWBSSAU

















600MM > TUSTSS 900MM > TUST900SS







> TUSDSS











600MM > TUDTSS 900MM > TUDT900SS

2. TŪROA DOUBLE

TOWEL RAIL



> TURHSS





> TUTHSS







> TUTRSS





Refer to the icons menu on page 27 for more information

#### TŪROA SHOWER HANDSET

GRAPHITE > TUHSSSGRAU



> TUBSSAU



1/2" BSP Male







#### TŪROA SHOWER MIXER

> TUHPSSSAU

#### TŪROA SHOWER DIVERTER

> TUDSSAU











#### TŪROA WALL MOUNTED **BATH SPOUT**

> TUSPWBTSSAU

#### TŪROA WALL MOUNTED **BASIN MIXER WITH SPOUT**

> TUWBSSAU

#### TŪROA HAND TOWEL RING > TUTRSS







TŪROA HAND SHOWER

TECHNICAL

**SPECIFICATIONS** 

GRAPHITE >TUWOBSSGRAU





#### TŪROA SINGLE TOWEL RAIL 600MM

> TUSTSS

#### TŪROA DOUBLE TOWEL RAIL 600MM

> TUDTSS





#### TŪROA SINGLE TOWEL RAIL 900MM

> TUST900SS

#### TŪROA DOUBLE TOWEL RAIL 900MM

> TUDT900SS









#### TŪROA ROBE HOOK

> TURHSS

### TŪROA SOAP DISH

> TUSDSS

#### TŪROA TOILET PAPER HOLDER

> TUTHSS

## **ICONS MENU**

X

To help you to identify important product features, we have placed icons beside each product. Refer to this key to find o