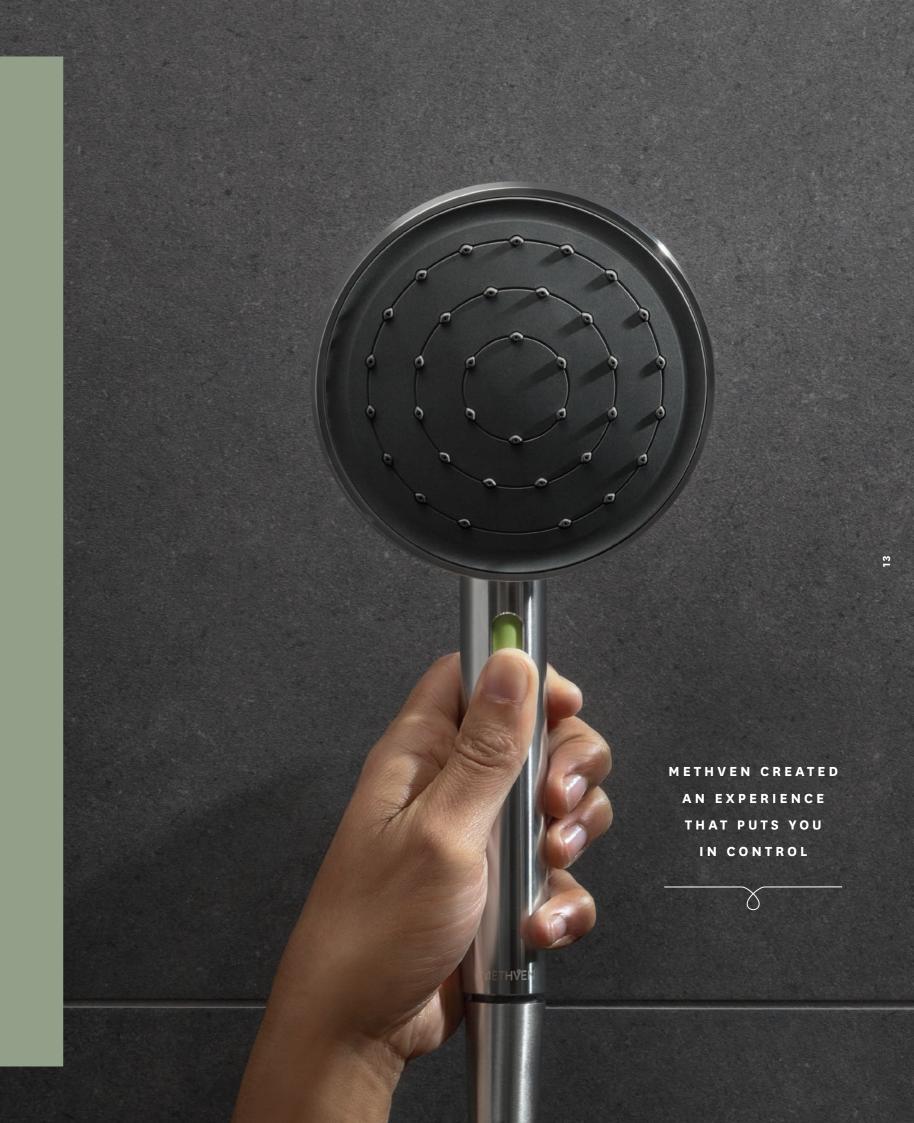

# VJET™ SHOWER DESIGN AND TECHNOLOGY

Inspired by familiar forms and materials,
Tūroa's VJet™ shower features a modern
minimalist aesthetic where technology
and visual form complement one another.

spirals of water that flow through the nozzles across the entire shower head. Its smooth handset slider allows you to activate a seamless spray transition – personalised by you – from a firm, invigorating shower spray, to a gentle, enveloping warmth and everything in between. Whether you're in need of revitalisation, relaxation or simply getting clean, VJet<sup>TM</sup> is the first shower uniquely tailored by you.

#### VARIABLE SPRAY

Variable spray at your control. From a firm invigorating spray to relaxing and everything in between.