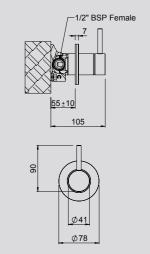

#### TŪROA SHOWER HANDSET

GRAPHITE > TUHSSSGRAU

> TUBSSAU

1/2" BSP Male

#### TŪROA SHOWER MIXER

> TUHPSSSAU

#### TŪROA SHOWER DIVERTER

> TUDSSAU