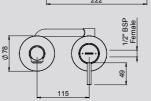

VERAGE

A wider, well-balanced spray for a superior body coverage

Refer to the icons menu on page 27 for more information















#### 1. TŪROA BASIN MIXER

WELS mains pressure 6★ 3.5L/MIN

> TUBSSAU







> TUHPSSSAU

2. TŪROA SHOWER MIXER



> TUDSSAU

# **BATH SPOUT**

> TUSPWBTSSAU





WELS mains pressure 4★ 6.5L/MIN

Unrestricted flow for bath also available

> TUWBSSAU

















600MM > TUSTSS 900MM > TUST900SS







> TUSDSS











600MM > TUDTSS 900MM > TUDT900SS

2. TŪROA DOUBLE

TOWEL RAIL



> TURHSS





> TUTHSS







> TUTRSS





Refer to the icons menu on page 27 for more information

#### TŪROA SHOWER HANDSET

GRAPHITE > TUHSSSGRAU



> TUBSSAU



1/2" BSP Male







#### TŪROA SHOWER MIXER

> TUHPSSSAU

#### TŪROA SHOWER DIVERTER

> TUDSSAU











#### TŪROA WALL MOUNTED **BATH SPOUT**

> TUSPWBTSSAU

#### TŪROA WALL MOUNTED **BASIN MIXER WITH SPOUT**

> TUWBSSAU

#### TŪROA HAND TOWEL RING > TUTRSS







TŪROA HAND SHOWER

TECHNICAL

**SPECIFICATIONS** 

GRAPHITE >TUWOBSSGRAU





#### TŪROA SINGLE TOWEL RAIL 600MM

> TUSTSS

#### TŪROA DOUBLE TOWEL RAIL 600MM

> TUDTSS





#### TŪROA SINGLE TOWEL RAIL 900MM

> TUST900SS

#### TŪROA DOUBLE TOWEL RAIL 900MM

> TUDT900SS









#### TŪROA ROBE HOOK

> TURHSS

### TŪROA SOAP DISH

> TUSDSS

#### TŪROA TOILET PAPER HOLDER

> TUTHSS

## **ICONS MENU**

X

To help you to identify important product features, we have placed icons beside each product. Refer to this key to find out the meaning of each icon.



#### **NEW PRODUCT**



#### MAINS PRESSURE DESIGN

Suitable for mains wat