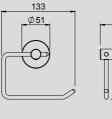

> TUSDSS











600MM > TUDTSS 900MM > TUDT900SS

2. TŪROA DOUBLE

TOWEL RAIL



> TURHSS





> TUTHSS







> TUTRSS





Refer to the icons menu on page 27 for more information

#### TŪROA SHOWER HANDSET

GRAPHITE > TUHSSSGRAU



> TUBSSAU



1/2" BSP Male







#### TŪROA SHOWER MIXER

> TUHPSSSAU

#### TŪROA SHOWER DIVERTER

> TUDSSAU











#### TŪROA WALL MOUNTED **BATH SPOUT**

> TUSPWBTSSAU

#### TŪROA WALL MOUNTED **BASIN MIXER WITH SPOUT**

> TUWBSSAU

#### TŪROA HAND TOWEL RING > TUTRSS







TŪROA HAND SHOWER

TECHNICAL

**SPECIFICATIONS** 

GRAPHITE >TUWOBSSGRAU





#### TŪROA SINGLE TOWEL RAIL 600MM

> TUSTSS

#### TŪROA DOUBLE TOWEL RAIL 600MM

> TUDTSS





#### TŪROA SINGLE TOWEL RAIL 900MM

> TUST900SS

#### TŪROA DOUBLE TOWEL RAIL 900MM

> TUDT900SS









#### TŪROA ROBE HOOK

> TURHSS

### TŪROA SOAP DISH

> TUSDSS

#### TŪROA TOILET PAPER HOLDER

> TUTHSS

## **ICONS MENU**

X

To help you to identify important product features, we have placed icons beside each product. Refer to this key to find out the meaning of each icon.



#### **NEW PRODUCT**



#### MAINS PRESSURE DESIGN

Suitable for mains water pressure installations above 150kPa.



#### **EASY DIY INSTALLATION**

Replace or install on your own = no need for



#### FLEXIBLE RAIL INSTALLATION

Adjustable mounting brackets for easy retrofit to existing installation holes.



#### **CONTROL WATER DIRECTION**

The directional aerator includes a built-in swivel that enables you to manually adjust the direction of your water and minimise splashback. (Perfect for taps that sit dir