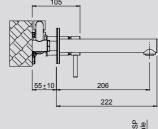

COVERAGE

A wider, well-balanced spray for a superior body coverage

Refer to the icons menu on page 27 for more information















#### 1. TŪROA BASIN MIXER

WELS mains pressure 6★ 3.5L/MIN

> TUBSSAU







> TUHPSSSAU

2. TŪROA SHOWER MIXER



> TUDSSAU

# **BATH SPOUT**

> TUSPWBTSSAU





WELS mains pressure 4★ 6.5L/MIN

Unrestricted flow for bath also available

> TUWBSSAU

















600MM > TUSTSS 900MM > TUST900SS







> TUSDSS











600MM > TUDTSS 900MM > TUDT900SS

2. TŪROA DOUBLE

TOWEL RAIL



> TURHSS





> TUTHSS







> TUTRSS





Refer to the icons menu on page 27 for more information

#### TŪROA SHOWER HANDSET

GRAPHITE > TUHSSSGRAU



> TUBSSAU



1/2" BSP Male







#### TŪROA SHOWER MIXER

> TUHPSSSAU

#### TŪROA SHOWER DIVERTER

> TUDSSAU











#### TŪROA WALL MOUNTED **BATH SPOUT**

> TUSPWBTSSAU

#### TŪROA WALL MOUNTED **BASIN MIXER WITH SPOUT**

> TUWBSSAU

#### TŪROA HAND TOWEL RING > TUTRSS







TŪROA HAND SHOWER

TECHNICAL

**SPECIFICATIONS** 

GRAPHITE >TUWOBSSGRAU





#### TŪROA SINGLE TOWEL RAIL 600MM

> TUSTSS

#### TŪROA DOUBLE TOWEL RAIL 600MM

> TUDTSS





#### TŪROA SINGLE TOWEL RAIL 900MM

> TUST900SS

#### TŪROA DOUBLE TOWEL RAIL 900MM

> TUDT900SS









#### TŪROA ROBE HOOK

> TURHSS

### TŪROA SOAP DISH

> TUSDSS

#### TŪROA TOILET PAPER HOLDER

> TUTHSS

## **ICONS MENU**

X

To help you to identify important product features, we have placed icons beside each product. Refer to this key to find out the meaning of each icon.



#### **NEW PRODUCT**



#### MAINS PRESSURE DESIGN

Suitable for mains w