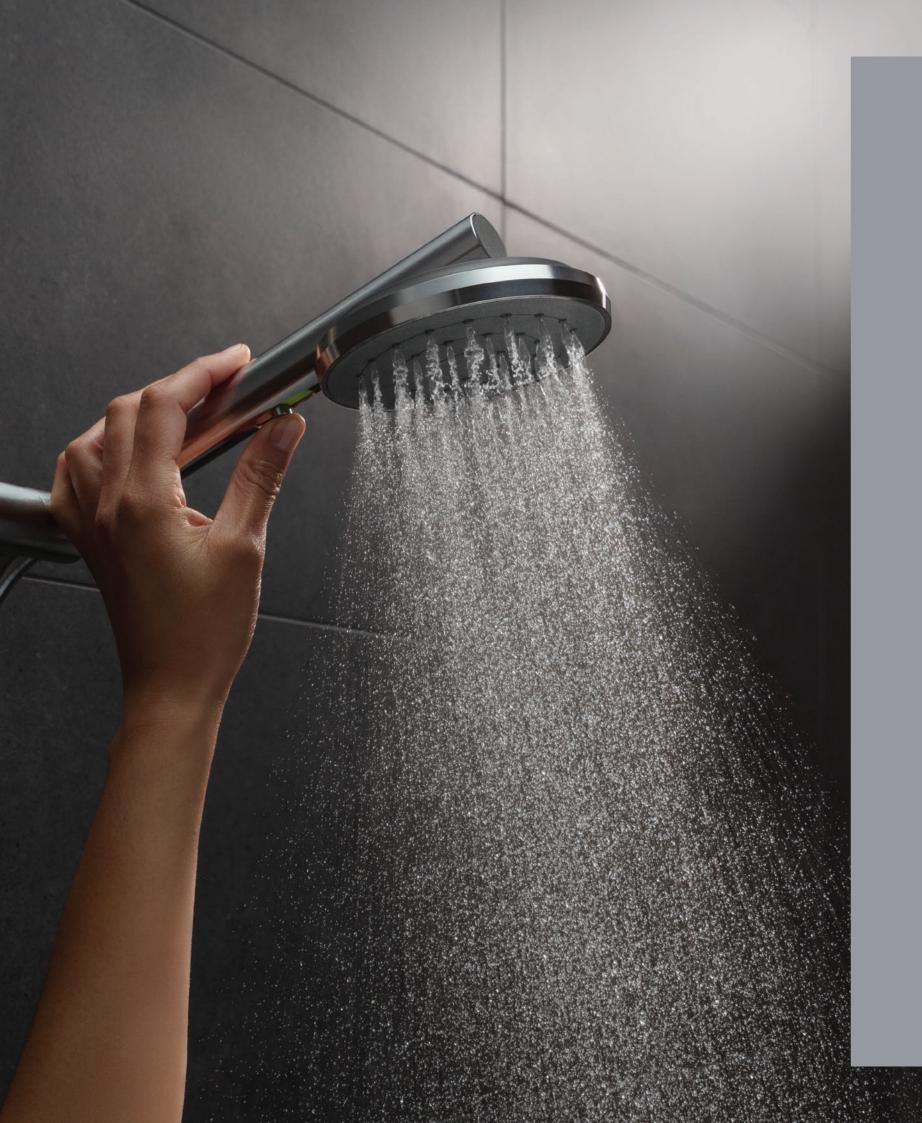

# VJET™ SHOWER DESIGN AND TECHNOLOGY

Inspired by familiar forms and materials,
Tūroa's VJet™ shower features a modern
minimalist aesthetic where technology
and visual form complement one another.

spirals of water that flow through the nozzles across the entire shower head. Its smooth handset slider allows you to activate a seamless spray transition – personalised by you – from a firm, invigorating shower spray, to a gentle, enveloping warmth and everything in between. Whether you're in need of revitalisation, relaxation or simply getting clean, VJet<sup>TM</sup> is the first shower uniquely tailored by you.

#### 1. VJet"