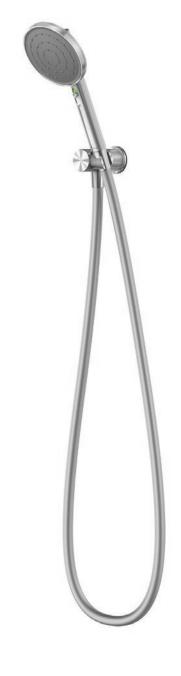

## TŪROA SHOWER HANDSET

WELS mains pressure 3★ 9L/MIN

Graphite > TUHSSSGRAU

TŪROA RAIL SHOWER

WELS mains pressure 3★ 9L/MIN

Graphite > TUSRSSGRAU

2. VJet

3. VJet

Graphite > TUWOBSSGRAU

TŪROA HAND SHOWER

WIDE COVERAGE

A wider, well-balanced spray for a superior body coverage

Refer to the icons menu on page 27 for more information