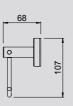

> TUSDSS











600MM > TUDTSS 900MM > TUDT900SS

2. TŪROA DOUBLE

TOWEL RAIL



> TURHSS





> TUTHSS







> TUTRSS





Refer to the icons menu on page 27 for more information

#### TŪROA SHOWER HANDSET

GRAPHITE > TUHSSSGRAU



> TUBSSAU



1/2" BSP Male







#### TŪROA SHOWER MIXER

> TUHPSSSAU

#### TŪROA SHOWER DIVERTER

> TUDSSAU











#### TŪROA WALL MOUNTED **BATH SPOUT**

> TUSPWBTSSAU

#### TŪROA WALL MOUNTED **BASIN MIXER WITH SPOUT**

> TUWBSSAU

#### TŪROA HAND TOWEL RING > TUTRSS







TŪROA HAND SHOWER

TECHNICAL

**SPECIFICATIONS** 

GRAPHITE >TUWOBSSGRAU





#### TŪROA SINGLE TOWEL RAIL 600MM

> TUSTSS

#### TŪROA DOUBLE TOWEL RAIL 600MM

> TUDTSS





#### TŪROA SINGLE TOWEL RAIL 900MM

> TUST900SS

#### TŪROA DOUBLE TOWEL RAIL 900MM

> TUDT900SS









#### TŪROA ROBE HOOK

> TURHSS

### TŪROA SOAP DISH

> TUSDSS

#### TŪROA TOILET PAPER HOLDER

> TUTHSS

## **ICONS MENU**

X

To help you to identify important product features, we have placed icons beside each product. Refer to this key to find out the meaning of each icon.



#### **NEW PRODUCT**



#### MAINS PRESSURE DESIGN

Suitable for mains water pressure installations above 150kPa.



#### **EASY DIY INSTALLATION**

Replace or install on your own = no need for



#### FLEXIBLE RAIL INSTALLATION

Adjustable mounting brackets for easy retrofit to existing installation holes.



#### **CONTROL WATER DIRECTION**

The directional aerator includes a built-in swivel that enables you to manually adjust the direction of your water and minimise splashback. (Perfect for taps that sit direc