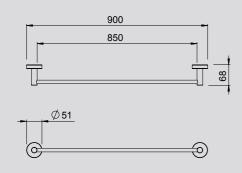

restricted flow for bath also available

> TUWBSSAU

















600MM > TUSTSS 900MM > TUST900SS







> TUSDSS











600MM > TUDTSS 900MM > TUDT900SS

2. TŪROA DOUBLE

TOWEL RAIL



> TURHSS





> TUTHSS







> TUTRSS





Refer to the icons menu on page 27 for more information

#### TŪROA SHOWER HANDSET

GRAPHITE > TUHSSSGRAU



> TUBSSAU



1/2" BSP Male







#### TŪROA SHOWER MIXER

> TUHPSSSAU

#### TŪROA SHOWER DIVERTER

> TUDSSAU











#### TŪROA WALL MOUNTED **BATH SPOUT**

> TUSPWBTSSAU

#### TŪROA WALL MOUNTED **BASIN MIXER WITH SPOUT**

> TUWBSSAU

#### TŪROA HAND TOWEL RING > TUTRSS







TŪROA HAND SHOWER

TECHNICAL

**SPECIFICATIONS** 

GRAPHITE >TUWOBSSGRAU





#### TŪROA SINGLE TOWEL RAIL 600MM

> TUSTSS

#### TŪROA DOUBLE TOWEL RAIL 600MM

> TUDTSS





#### TŪROA SINGLE TOWEL RAIL 900MM

> TUST900SS

#### TŪROA DOUBLE TOWEL RAIL 900MM

> TUDT900SS









#### TŪROA ROBE HOOK

> TURHSS

### TŪROA SOAP DISH

> TUSDSS

#### TŪROA TOILET PAPER HOLDER

> TUTHSS

## **ICONS MENU**

X

To help you to identify important product features, we have placed icons beside each product. Refer to this key to find out the meaning of each icon.



#### **NEW PRODUCT**



#### MAINS PRESSURE DESIGN

Suitable for mains water pressure installations above 150kPa.



#### **EASY DIY INSTALLATION**

Replace or install on your own = no need for



#### FLEXIBLE RAIL INSTALLATION

Adjustable mounting brackets for easy retrofit to existing installation holes.



#### **CONTROL WATER DIRECTION**

The directional aerator includes a built-in swivel that enables