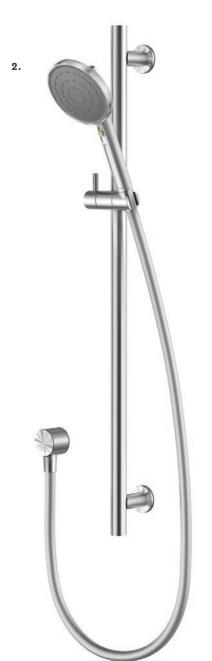

## TŪROA SHOWER HANDSET

WELS mains pressure 3★ 9L/MIN

Graphite > TUHSSSGRAU

TŪROA RAIL SHOWER

WELS mains pressure 3★ 9L/MIN

Graphite > TUSRSSGRAU

2. VJet

3. VJet