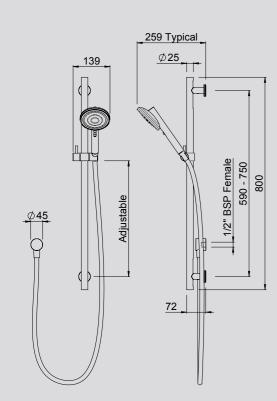

## TŪROA SHOWER HANDSET

WELS mains pressure 3★ 9L/MIN

Graphite > TUHSSSGRAU

TŪROA RAIL SHOWER

WELS mains pressure 3★ 9L/MIN

Graphite > TUSRSSGRAU

2. VJet

3. VJet

#### FLEXIBLE RAIL INSTALLATION

Adjustable mounting brackets for easy retrofit to existing installation holes.