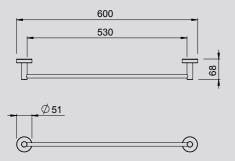

#### TŪROA SINGLE TOWEL RAIL 600MM

> TUSTSS

#### TŪROA DOUBLE TOWEL RAIL 600MM

> TUDTSS